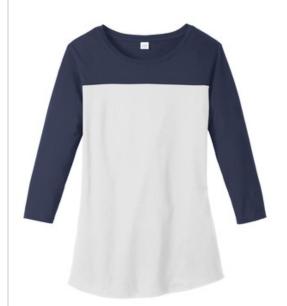

# District<sup>®</sup> Juniors Rally 3/4-Sleeve Tee. DT2700

Let your spirit show in this colorblock tee.

- 3.8-ounce, 100% ring spun combed cotton, 40 singles
- Relaxed fit and longer length
- Tear-away tag
- Slightly curved hem