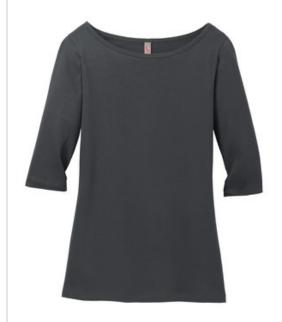

# District Made<sup>®</sup> Ladies Perfect Weight<sup>®</sup> 3/4-Sleeve Tee. DM107L

An effortless, perfect tee for everyday wear.

- 4.3-ounce, 100% ring spun combed cotton, 32 singles
- Elbow-length sleeves