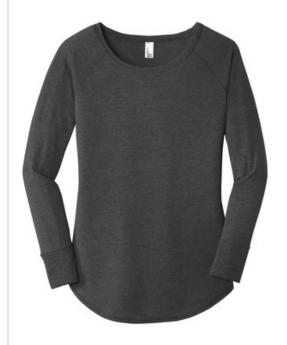

# District Made $^{\circledR}$ Ladies Perfect Tri $^{\circledR}$ Long Sleeve . DT132L

Fashion meets comfort in this long sleeve version of our lightweight and soft crew.

- 4.5-ounce, 50/25/25 poly/ring spun combed cotton/rayon, 32 singles
- Tear-away tag
- Rib knit cuffs
- Curved hem

Tri-Blend fabric infuses each garment with unique character. Please allow for slight color variations. Due to the heat sensitivity of tri-blend fabrics, special care must be taken throughout the printing process. Consult your decorator or ink supplier for best printing practices.